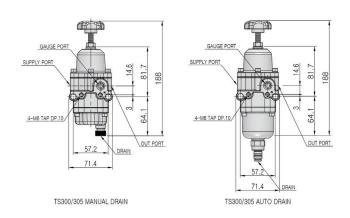

cteristics



### Pressure characteristics



### Material of construction



| No. | Material        | TS300         | TS305         |
|-----|-----------------|---------------|---------------|
| 1   | Adjust Handle   | Nylon/STS     | Nylon/STS     |
| 2   | Nut             | STS           | STS303        |
| 3   | Spring Cover    | ALDC12        | STS316        |
| 4   | Adjust Spring   | HSW3          | STS316        |
| 5   | Diaphragm Ass'y | STS/NBR       | STS/NBR       |
| 6   | Body            | ALDC1         | STS316        |
| 7   | Stem            | C3604BD/NBR   | STS303/NBR    |
| 8   | Filter          | Poly Ethylene | Poly Ethylene |
| 9   | Filter Cover    | ALDC12        | STS316        |
| 10  | Drain           | Nylon/STS     | STS316        |

### Dimension [Unit:mm]







### Tissin Co.,Ltd. (주)티씬

201-1105, No 397, Seokchen-ro, Ojeong-gu, Bucheon-si, Gyeonggi-do, Korea 14449

Tel:+82-32-624-4573, Fax:+82-32-624-4574

www.tissin.co.kr



Version: PC-300EN\_05/2023