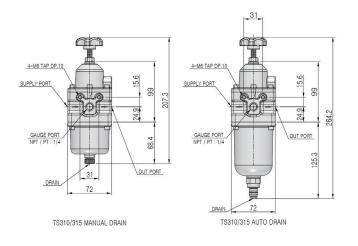

eristics



### Pressure characteristics



### Material of construction



| No. | Material        | TS300         | TS305         |
|-----|-----------------|---------------|---------------|
| 1   | Adjust Handle   | Nylon/STS     | Nylon/STS     |
| 2   | Nut             | STS           | STS303        |
| 3   | Spring Cover    | ALDC12        | STS316        |
| 4   | Adjust Spring   | HSW3          | STS316        |
| 5   | Diaphragm Ass'y | STS/NBR       | STS/NBR       |
| 6   | Body            | ALDC1         | STS316        |
| 7   | Stem            | C3604BD/NBR   | STS303/NBR    |
| 8   | Filter          | Poly Ethylene | Poly Ethylene |
| 9   | Filter Cover    | ALDC12        | STS316        |
| 10  | Drain           | Nylon/STS     | STS316        |

### Dimension [Unit:mm]







### Tissin Co.,Ltd. (주)티씬

201-1105, No 397, Seokchen-ro, Ojeong-gu, Bucheon-si, Gyeonggi-do, Korea 14449

Tel:+82-32-624-4573, Fax:+82-32-624-4574

www.tissin.co.kr



Version: PC-300EN\_05/2023