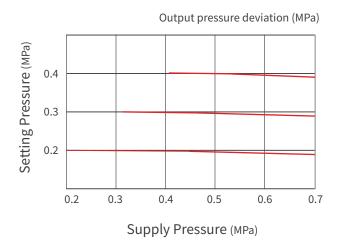

| STS 316 1/2"  | TS315 |   |   |   |  |
| Air connection      | NPT           |       | N |   |   |  |
| type                | PT            |       | Р |   |   |  |
| Ambient             | -20°C~70°C    |       |   | S |   |  |
| temperature         | -20°C~120°C   |       |   | Н |   |  |
|                     | -40°C~70°C    |       |   | L |   |  |
|                     | -60°C~70°C    |       |   | U |   |  |
| Pressure gauge      | None          |       |   | 0 |   |  |
| Included (0~1MPa) 1 |               |       |   | 1 |   |  |
| Option None         |               |       |   | 0 |   |  |
| Auto drain          |               |       |   |   | Α |  |

## Air Filter Regulator

# TS300/TS310/TS305/TS315 Series

### Flow characteristics



### Pressure characteristics



### Material of construction



| No. | Material        | TS300         | TS305         |
|-----|-----------------|---------------|---------------|
| 1   | Adjust Handle   | Nylon/STS     | Nylon/STS     |
| 2   | Nut             | STS           | STS303        |
| 3   | Spring Cover    | ALDC12        | STS316        |
| 4   | Adjust Spring   | HSW3          | STS316        |
| 5   | Diaphragm Ass'y | STS/NBR       | STS/NBR       |
| 6   | Body            | ALDC1         | STS316        |
| 7   | Stem            | C3604BD/NBR   | STS303/NBR    |
| 8   | Filter          | Poly Ethylene | Poly Ethylene |
| 9   | Filter Cover    | ALDC12        | STS316        |
| 10  | Drain           | Nylon/STS     | STS316        |

### Dimension [Unit:mm]







### Tissin Co.,Ltd. (주)티씬

201-1105, N