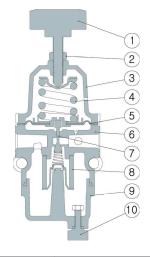

### Material of construction

| No. | Material        | TS300         | TS305         |
|-----|-----------------|---------------|---------------|
| 1   | Adjust Handle   | Nylon/STS     | Nylon/STS     |
| 2   | Nut             | STS           | STS303        |
| 3   | Spring Cover    | ALDC12        | STS316        |
| 4   | Adjust Spring   | HSW3          | STS316        |
| 5   | Diaphragm Ass'y | STS/NBR       | STS/NBR       |
| 6   | Body            | ALDC1         | STS316        |
| 7   | Stem            | C3604BD/NBR   | STS303/NBR    |
| 8   | Filter          | Poly Ethylene | Poly Ethylene |
| 9   | Filter Cover    | ALDC12        | STS316        |
| 10  | Drain           | Nylon/STS     | STS316        |