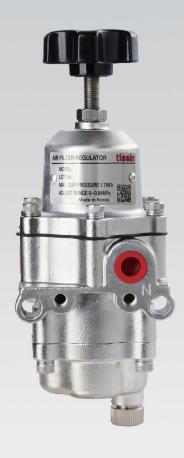

### Specifications

| Model               | TS300                                 | TS310            | TS305            | TS315            |  |
|---------------------|---------------------------------------|------------------|------------------|------------------|--|
| Max supply pressure | 1.7MPa                                |                  |                  |                  |  |
| Max output pressure | 0.84MPa                               |                  |                  |                  |  |
| Air connection      | NPT1/4,<br>PT1/4                      | NPT1/2,<br>PT1/2 | NPT1/4,<br>PT1/4 | NPT1/2,<br>PT1/2 |  |
| Gauge connection    | NPT1/4, PT1/4                         |                  |                  |                  |  |
| Operating Temp.     | -20°C~70°C (Standard type)            |                  |                  |                  |  |
| Filtering capacity  | 5 micron                              |                  |                  |                  |  |
| Material            | Aluminum die cast Stainless steel 316 |                  |                  |                  |  |
| Weight              | 0.6kg                                 | 0.9kg            | 1.5kg            | 2.2kg            |  |

### Product code

| Model               |               |       |   |   |   |  |
|---------------------|---------------|-------|---|---|---|--|
| Model               | Aluminium1/4" | TS300 |   |   |   |  |
|                     | Aluminium1/2" | TS310 |   |   |   |  |
|                     | STS 316 1/4"  | TS305 |   |   |   |  |
|                     | STS 316 1/2"  | TS315 |   |   |   |  |
| Air connection      | NPT           |       | N |   |   |  |
| type                | PT            |       | Р |   |   |  |
| Ambient             | -20°C~70°C    |       |   | S |   |  |
| temperature         | -20°C~120°C   |       |   | Н |   |  |
|                     | -40°C~70°C    |       |   | L |   |  |
|                     | -60°C~70°C    |       |   | U |   |  |
| Pressure gauge      | None          |       |   | 0 |   |  |
| Included (0~1MPa) 1 |               |       |   | 1 |   |  |
| Option None         |               |       |   | 0 |   |  |
| Auto drain          |               |       |   |   | Α |  |

### Material of construction

| No. | Material        | TS300         | TS305         |
|-----|-----------------|---------------|---------------|
| 1   | Adjust Handle   | Nylon/STS     | Nylon/STS     |
| 2   | Nut             | STS           | STS303        |
| 3   | Spring Cover    | ALDC12        | STS316        |
| 4   | Adjust Spring   | HSW3          | STS316        |
| 5   | Diaphragm Ass'y | STS/NBR       | STS/NBR       |
| 6   | Body            | ALDC1         | STS316        |
| 7   | Stem            | C3604BD/NBR   | STS303/NBR    |
| 8   | Filter          | Poly Ethylene | Poly Ethylene |
| 9   | Filter Cover    | ALDC12        | STS316        |
| 10  | Drain           | Nylon/STS     | STS316        |