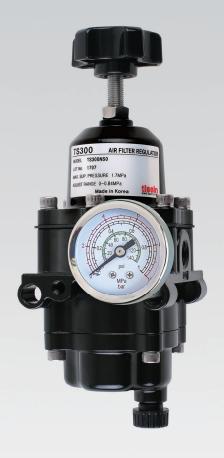

## Air Filter Regulator TS300 Series

- Remove particles from compressed air
- Excellent flow and regulation characteristics
- Filter and Regulator in one compact unit
- Easy Installation, Repair and Replacementr

### Description

Air filter regulator TS300 series are used to provide pneumatic measuring and control equipment with a constant air supply.

#### Features

(1/4"Auto drain)

+ Remove particles from compressed air

- + Excellent flow and regulation characteristics
- + Filter and Regulator in one compact unit
- + Easy Installation, Repair and Replacement
- + 2 gauge port, 5 micron filter
- + Auto drain option

### Specifications

| Model               | TS300                                 | TS310            | TS305            | TS315            |  |
|---------------------|---------------------------------------|------------------|------------------|------------------|--|
| Max supply pressure | 1.7MPa                                |                  |                  |                  |  |
| Max output pressure | 0.84MPa                               |                  |                  |                  |  |
| Air connection      | NPT1/4,<br>PT1/4                      | NPT1/2,<br>PT1/2 | NPT1/4,<br>PT1/4 | NPT1/2,<br>PT1/2 |  |
| Gauge connection    | NPT1/4, PT1/4                         |                  |                  |                  |  |
| Operating Temp.     | -20°C~70°C (Standard type)            |                  |                  |                  |  |
| Filtering capacity  | 5 micron                              |                  |                  |                  |  |
| Material            | Aluminum die cast Stainless steel 316 |                  |                  |                  |  |
| Weight              | 0.6kg                                 | 0.9kg            | 1.5kg            | 2.2kg            |  |