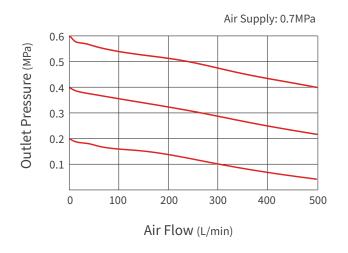

305 |   |   |   |  |
|                     | STS 316 1/2"  | TS315 |   |   |   |  |
| Air connection      | NPT           |       | N |   |   |  |
| type                | PT            |       | Р |   |   |  |
| Ambient             | -20°C~70°C    |       |   | S |   |  |
| temperature         | -20°C~120°C   |       |   | Н |   |  |
|                     | -40°C~70°C    |       |   | L |   |  |
|                     | -60°C~70°C    |       |   | U |   |  |
| Pressure gauge      | None          |       |   | 0 |   |  |
| Included (0~1MPa) 1 |               |       |   | 1 |   |  |
| Option None         |               |       |   | 0 |   |  |
| Auto drain          |               |       |   |   | Α |  |

## Air Filter Regulator

# TS300/TS310/TS305/TS315 Series

### Flow characteristics



### Pressure characteristics



### Material of construction



| No. | Material        | TS300         | TS305         |
|-----|-----------------|---------------|---------------|
| 1   | Adjust Handle   | Nylon/STS     | Nylon/STS     |
| 2   | Nut             | STS           | STS303        |
| 3   | Spring Cover    | ALDC12        | STS316        |
| 4   | Adjust Spring   | HSW3          | STS316        |
| 5   | Diaphragm Ass'y | STS/NBR       | STS/NBR       |
| 6   | Body            | ALDC1         | STS316        |
| 7   | Stem            | C3604BD/NBR   | STS303/NBR    |
| 8   | Filter          | Poly Ethylene | Poly Ethylene |
| 9   | Filter Cover    | ALDC12        | STS316        |
| 10  | Drain           | Nylon/STS     | STS316        |

### Dimension [Unit:mm]







### Ti